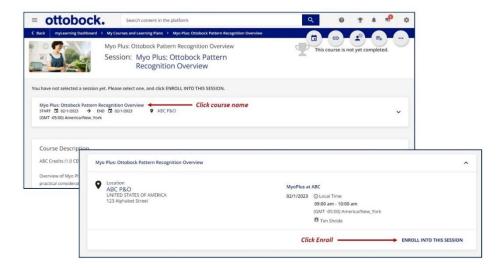

## Rehabilitation of Individuals Using Microprocessor Knees

Enrollment can be completed on your laptop or smart phone. The attached images will help you enroll in the course successfully. We look forward to seeing you!