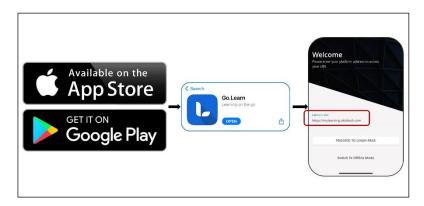

## Rehabilitation of Individuals Using Microprocessor Knees

Enrollment can be completed on your laptop or smart phone. The attached images will help you enroll in the course successfully. We look forward to seeing you!