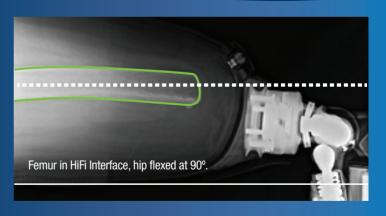

## We can't control rac audits or reimbursement, but now we CAN control the bone

We were taught sockets can't adequately control the femur and that was true... until now. The HiFi™ Interface System with patented technology allows you to achieve bone stabilization and control, like never before, and significantly lower trim lines. Become trained and licensed in the HiFi Transfemoral Interface System, the most biomechanically advanced design available.