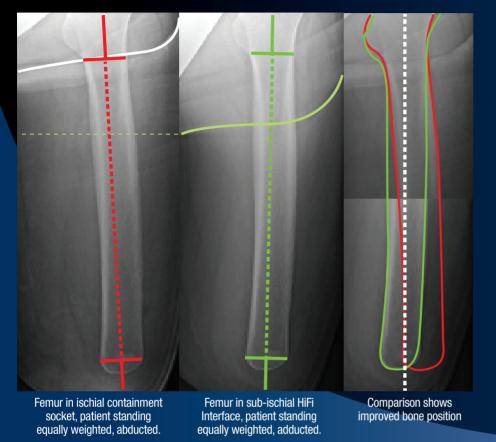

## We can't control rac audits or reimbursement, but now we CAN control the bone

We were taught sockets can't adequately control the femur and that was true... until now. The HiFi™ Interface System with patented technology allows you to achieve bone stabilization and control, like never before, and significantly lower trim lines. Become trained and licensed in the HiFi Transfemoral Interface System, the most biomechanically advanced design available.